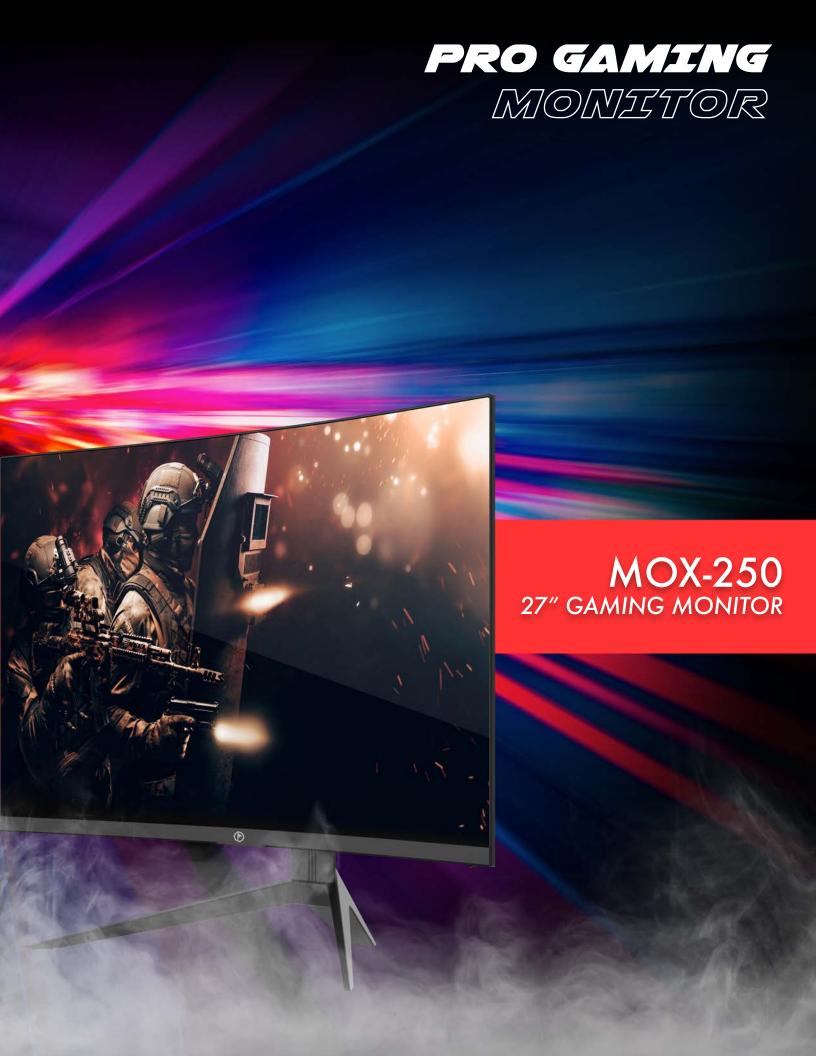

# PRO GAMING

CHECKPOINT 27"

PRO GAMING MONITOR

Model: MOX-250 Panel Size: 27"

Optimal working resolution: 1920x1080@165Hz

Adaptive Sync: Supported Power input: DC 12v/4.5A

Blue-light filtering: Supported

Flicker-free: Supported

Inputs: DP (x2), HDMI (x2), Earphone

Package Dimensions: 685x165x465mm

Net weight: 4.6kg

Gross weight: 6.75kg

**165 Hz** Ultra High Refresh Rate

> VA Panel High Contrast

**FHD** 1920x1080p

**RGB**Color Lighting