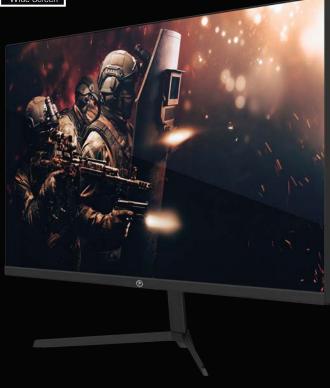

## CHECKPOINT 24" PRO GAMING MONITOR

Model: MOX-150 Panel Size: 23.8"

Optimal working resolution: 1920x1080@144Hz

Power input: DC 12V/3A

Blue-light filtering: Supported

Flicker-free: Supported

Inputs: DP, HDMI, Earphone