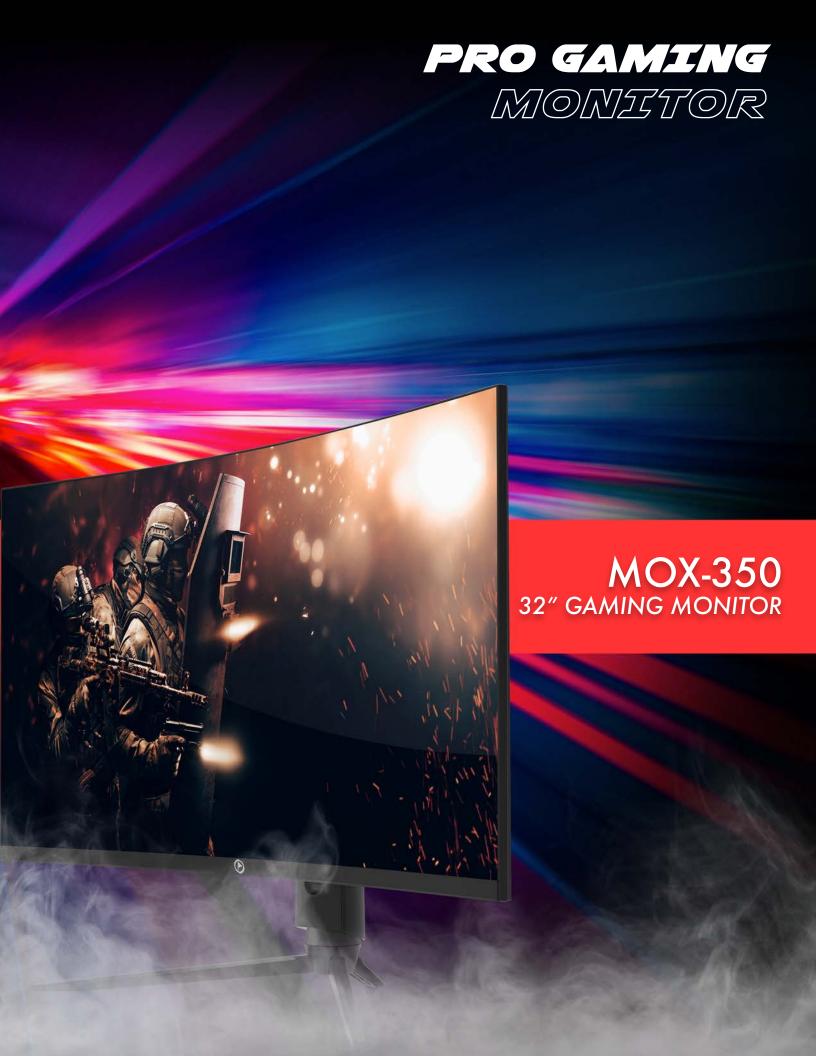

### CHECKPOINT 32" PRO GAMING MONITOR

Model: MOX-350 Panel Size: 31.5"

Optimal working resolution:

1920x1080@165Hz

Adaptive Sync

Power input: DC 19V/3.42A Blue-light filtering: Supported

Flicker-free: Supported

Inputs: DP (x2), HDMI (x2), Earphone Package Dimensions: 870x185x530mm

Net weight: 6.4kg Gross weight: 9.6kg