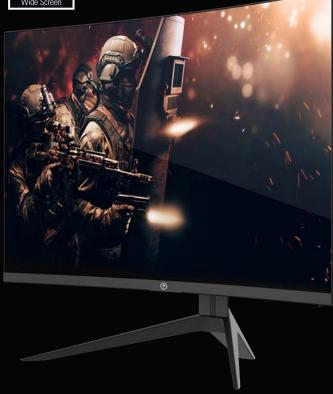

# PRO GAMING

CHECKPOINT 27"

PRO GAMING MONITOR

Model: MOX-250 Panel Size: 27"

Optimal working resolution: 1920x1080@165Hz

Adaptive Sync: Supported Power input: DC 12v/4.5A

Blue-light filtering: Supported

Flicker-free: Supported

Inputs: DP (x2), HDMI (x2), Earphone

Package Dimensions: 685x165x465mm

Net weight: 4.6kg

Gross weight: 6.75kg

**165 Hz** Ultra High Refresh Rate

> VA Panel High Contrast

**FHD** 1920x1080p

**RGB**Color Lighting

**Eye Care** 

**Adaptive Sync** 

**Curved Screen** 

Response Time (MPRT)

1ms