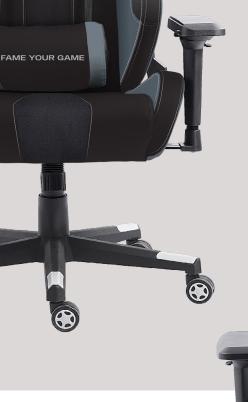

### FI-2700 BB1

Model FI-2700 BB1

Frame 1.5 mm metal frame
Coating Faux Leather and Suede

Cushion Full molded foam for back and seat

BASE 350 mm Painting nylon base

60mm PU castor

Armrest: Adjustable height,

angle and rotation.

Recline % 180 degree reclining

Weight 20kgs Max Cap 180kgs

Dimensions Seat: W52 \* D47.5 \* H46-56 cm

Back: W53 \* H82cm

Lift: 100mm class 4 gaslift

FIFA° □

⊕ ♥ ♠ #

### FI-2700 BG1

Model FI-2700 BG1

Frame 1.5 mm metal frame
Coating Faux Leather and Suede

Cushion Full molded foam for back and seat

BASE 350 mm Painting nylon base

60mm PU castor

Armrest: Adjustable height,

angle and rotation.

Recline % 180 degree reclining

Weight 20kgs Max Cap 180kgs

Dimensions Seat: W52 \* D47.5 \* H46-56 cm

Back: W53 \* H82cm

Lift: 100mm class 4 gaslift

CELEBRATE THE RIVALRIES

Bonus: Headrest pillow and lumbar support