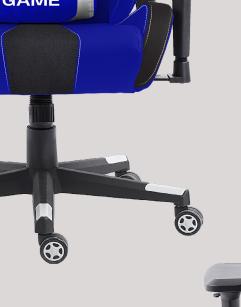

### FI-3000 BB1

Model FI-3000 BB1

Frame 1.5 mm metal frame

Coating Faux Leather

Cushion Full molded foam for back and seat

BASE Black coated metal base

60mm PU castor

Armrest: Adjustable height,

angle, back and forth, left and right.

Recline % 180 degree reclining

Weight 22.5kgs Max Cap 200kgs

Dimensions Seat: W55 \* D51 \* H46-56 cm

Back: W53 \* H80cm

Lift: 100mm class 4 gaslift
Bonus: Authenticity Hologram.

### FI-3000 BG1

Model FI-3000 BG1

Frame 1.5 mm metal frame

Coating Faux Leather

Cushion Full molded foam for back and seat

BASE Black coated metal base

60mm PU castor

Armrest: Adjustable height,