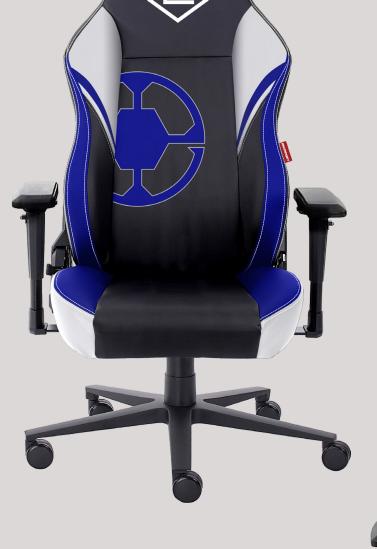

### FI-3000 BB1

Model FI-3000 BB1

Frame 1.5 mm metal frame

Coating Faux Leather

Cushion Full molded foam for back and seat

BASE Black coated metal base

60mm PU castor

Armrest: Adjustable height,

angle, back and forth, left and right.

Recline % 180 degree reclining

Weight 22.5kgs Max Cap 200kgs

Dimensions Seat: W55 \* D51 \* H46-56 cm

Back: W53 \* H80cm

Lift: 100mm class 4 gaslift
Bonus: Authenticity Hologram.

⊕ @ ∩ ##

Manufactured under licence by CheckPoint. Made in China.