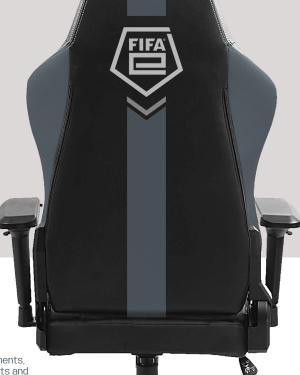

### FI-2700 BB1

Model FI-2700 BB1

Frame 1.5 mm metal frame
Coating Faux Leather and Suede

Cushion Full molded foam for back and seat

BASE 350 mm Painting nylon base

60mm PU castor

Armrest: Adjustable height,

angle and rotation.

Recline % 180 degree reclining

Weight 20kgs Max Cap 180kgs

Dimensions Seat: W52 \* D47.5 \* H46-56 cm

Back: W53 \* H82cm

Lift: 100mm class 4 gaslift

FIFA° □

⊕ ♥ ♠ #

Bonus: Headrest pillow and lumbar support

cushion. Authenticity Hologram.

Manufactured under licence by CheckPoint. Made in China.

FIFA