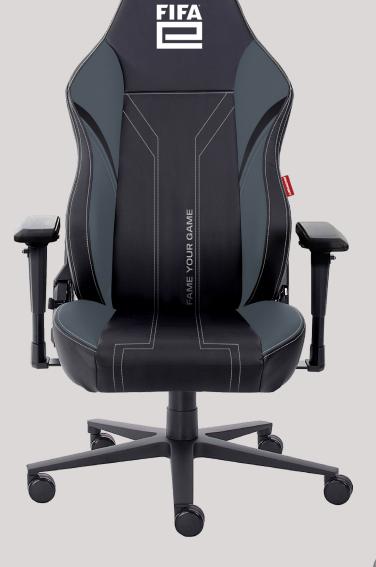

### FI-3000 BG1

Model FI-3000 BG1

Frame 1.5 mm metal frame

Coating Faux Leather

Cushion Full molded foam for back and seat

BASE Black coated metal base

60mm PU castor

Armrest: Adjustable height,

angle, back and forth, left and right.

Recline % 180 degree reclining

Weight 22.5kgs Max Cap 200kgs

Dimensions Seat: W55 \* D51 \* H46-56 cm

Back: W53 \* H80cm

Lift: 100mm class 4 gaslift
Bonus: Authenticity Hologram.

Manufactured under licence by CheckPoint. Made in China.